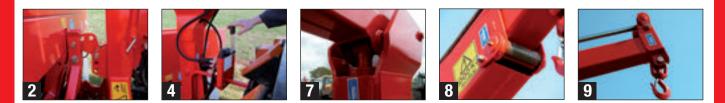

# 2. Spreader hitch

- Width of lower hitch supports can be adjusted to suit all types of spreader.
- Lower hitch supports suited to spreaders equipped with weighing system.
- Adjustable top linkage: reduced overhang between the LEVSAK and the spreader.

# 4. Hydraulic controls (optional)

• Adjustable to several positions: easily accessible from the tractor cab.

# 7. Arm cylinder

• Cylinder fitted vertically inside the mast to avoid interference with the spreader. Thrust operation: insensitive to buckling.

# 8. Rollers

• Telescopic extension mounted on rollers: no resistance or friction means no energy loss and minimum maintenance and wear.

# 9. Lifting hook

• Pivoting design for easier bag attachment and absolute safety. A wide-opening hook is available as an option.