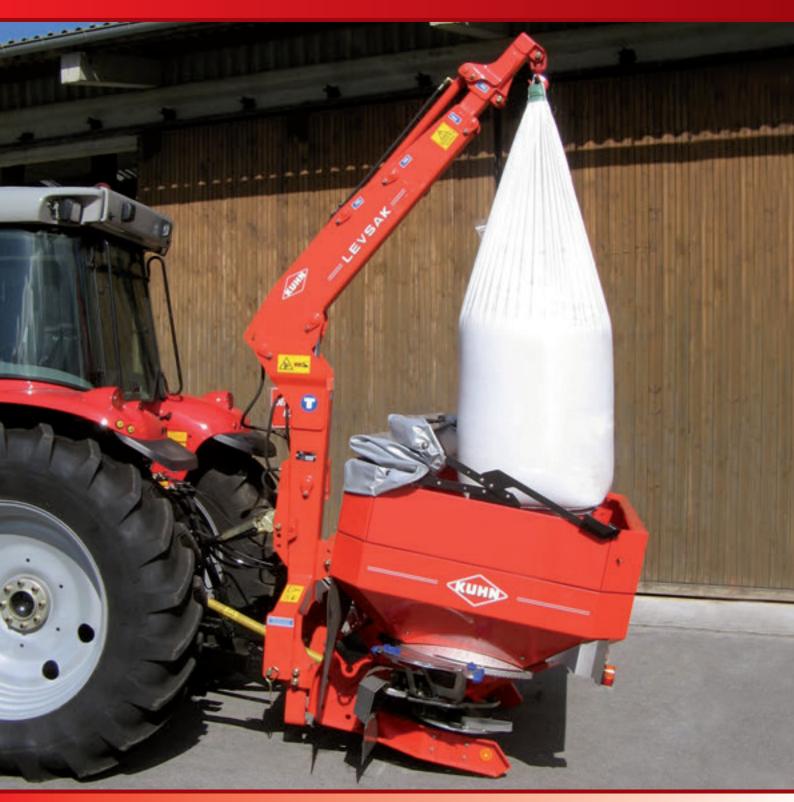

# LEVSAK 1000 kg Fertiliser Big Bag Lifter

DESIGNED FOR STRENGTH AND LONG LIFE!

# 1. Tractor hitch

- Standard design: compatible with all types of tractor with cat. Il linkages.
- The top link extends along the mast for greater resistance to deformation.

# 2. Spreader hitch

- Width of lower hitch supports can be adjusted to suit all types of spreader.
- Lower hitch supports suited to spreaders equipped with weighing system.
- Adjustable top linkage: reduced overhang between the LEVSAK and the spreader.

# 3. Working stand legs

• Working stand legs fitted as standard: improved machine stability and easier loading of the fertiliser spreader.

# 5. Monobeam mast

• Closed, conical profile for greater load stress resistance.

#### 6. Arm and telescopic extension

- 1000 kg lifting capacity.
- Long cylinder strokes (350 mm for arm lifting and 800 mm for the telescopic extension): maximum handling arc.

# 9. Lifting hook

• Pivoting design for easier bag attachment and absolute safety. A wide-opening hook is available as an option.