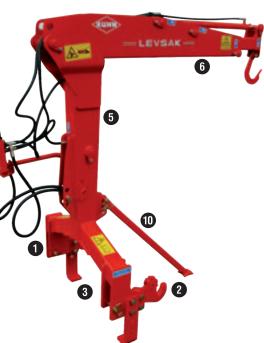

# 1. Tractor hitch

- Standard design: compatible with all types of tractor with cat. Il linkages.
- The top link extends along the mast for greater resistance to deformation.

# 2. Spreader hitch

- Width of lower hitch supports can be adjusted to suit all types of spreader.
- Lower hitch supports suited to spreaders equipped with weighing system.
- Adjustable top linkage: reduced overhang between the LEVSAK and the spreader.

# 3. Working stand legs

• Working stand legs fitted as standard: improved machine stability and easier loading of the fertiliser spreader.

# 5. Monobeam mast

• Closed, conical profile for greater load stress resistance.

#### 6. Arm and telescopic extension

- 1000 kg lifting capacity.
- Long cylinder strokes (350 mm for arm lifting and 800 mm for the telescopic extension): maximum handling arc.

# 10. Storage stand leg

• Height adjustable: quick to put into position. Simplifies hitching operations.

| SPECIFICATIONS                       | LEV        | SAK           |                                                                                                                                                                                                                                                                                                                                                                                                                                                                                                                                                                                                                                                                                                                                                                                                                                                                                                                                                                                                                                                                                                                                                                                                                                                                                                                                                                                                                                                                                                                                                                                                                                                                                                                                                                                                                                                                                                                                                                                                                                                                                                                             |
|--------------------------------------|------------|---------------|-----------------------------------------------------------------------------------------------------------------------------------------------------------------------------------------------------------------------------------------------------------------------------------------------------------------------------------------------------------------------------------------------------------------------------------------------------------------------------------------------------------------------------------------------------------------------------------------------------------------------------------------------------------------------------------------------------------------------------------------------------------------------------------------------------------------------------------------------------------------------------------------------------------------------------------------------------------------------------------------------------------------------------------------------------------------------------------------------------------------------------------------------------------------------------------------------------------------------------------------------------------------------------------------------------------------------------------------------------------------------------------------------------------------------------------------------------------------------------------------------------------------------------------------------------------------------------------------------------------------------------------------------------------------------------------------------------------------------------------------------------------------------------------------------------------------------------------------------------------------------------------------------------------------------------------------------------------------------------------------------------------------------------------------------------------------------------------------------------------------------------|
| Lifting capacity                     | kg         | 1 000         |                                                                                                                                                                                                                                                                                                                                                                                                                                                                                                                                                                                                                                                                                                                                                                                                                                                                                                                                                                                                                                                                                                                                                                                                                                                                                                                                                                                                                                                                                                                                                                                                                                                                                                                                                                                                                                                                                                                                                                                                                                                                                                                             |
| Reach A*                             | m          | 4.55          |                                                                                                                                                                                                                                                                                                                                                                                                                                                                                                                                                                                                                                                                                                                                                                                                                                                                                                                                                                                                                                                                                                                                                                                                                                                                                                                                                                                                                                                                                                                                                                                                                                                                                                                                                                                                                                                                                                                                                                                                                                                                                                                             |
| Reach B*                             | m          | 1.45          |                                                                                                                                                                                                                                                                                                                                                                                                                                                                                                                                                                                                                                                                                                                                                                                                                                                                                                                                                                                                                                                                                                                                                                                                                                                                                                                                                                                                                                                                                                                                                                                                                                                                                                                                                                                                                                                                                                                                                                                                                                                                                                                             |
| Reach C                              | m          | 1.56          |                                                                                                                                                                                                                                                                                                                                                                                                                                                                                                                                                                                                                                                                                                                                                                                                                                                                                                                                                                                                                                                                                                                                                                                                                                                                                                                                                                                                                                                                                                                                                                                                                                                                                                                                                                                                                                                                                                                                                                                                                                                                                                                             |
| Reach D                              | m          | 2.36          | 1000+g                                                                                                                                                                                                                                                                                                                                                                                                                                                                                                                                                                                                                                                                                                                                                                                                                                                                                                                                                                                                                                                                                                                                                                                                                                                                                                                                                                                                                                                                                                                                                                                                                                                                                                                                                                                                                                                                                                                                                                                                                                                                                                                      |
| Maximum authorised spreader load     | kg         | 3 400         |                                                                                                                                                                                                                                                                                                                                                                                                                                                                                                                                                                                                                                                                                                                                                                                                                                                                                                                                                                                                                                                                                                                                                                                                                                                                                                                                                                                                                                                                                                                                                                                                                                                                                                                                                                                                                                                                                                                                                                                                                                                                                                                             |
| Overall width                        | m          | 0.98          |                                                                                                                                                                                                                                                                                                                                                                                                                                                                                                                                                                                                                                                                                                                                                                                                                                                                                                                                                                                                                                                                                                                                                                                                                                                                                                                                                                                                                                                                                                                                                                                                                                                                                                                                                                                                                                                                                                                                                                                                                                                                                                                             |
| Overall length                       | m          | 1.85          | ARTI                                                                                                                                                                                                                                                                                                                                                                                                                                                                                                                                                                                                                                                                                                                                                                                                                                                                                                                                                                                                                                                                                                                                                                                                                                                                                                                                                                                                                                                                                                                                                                                                                                                                                                                                                                                                                                                                                                                                                                                                                                                                                                                        |
| Unladen weight                       | kg         | 273           | 1 + (+) + (+) = (+) + (+) = (+) + (+) + (+) = (+) + (+) + (+) + (+) + (+) + (+) + (+) + (+) + (+) + (+) + (+) + (+) + (+) + (+) + (+) + (+) + (+) + (+) + (+) + (+) + (+) + (+) + (+) + (+) + (+) + (+) + (+) + (+) + (+) + (+) + (+) + (+) + (+) + (+) + (+) + (+) + (+) + (+) + (+) + (+) + (+) + (+) + (+) + (+) + (+) + (+) + (+) + (+) + (+) + (+) + (+) + (+) + (+) + (+) + (+) + (+) + (+) + (+) + (+) + (+) + (+) + (+) + (+) + (+) + (+) + (+) + (+) + (+) + (+) + (+) + (+) + (+) + (+) + (+) + (+) + (+) + (+) + (+) + (+) + (+) + (+) + (+) + (+) + (+) + (+) + (+) + (+) + (+) + (+) + (+) + (+) + (+) + (+) + (+) + (+) + (+) + (+) + (+) + (+) + (+) + (+) + (+) + (+) + (+) + (+) + (+) + (+) + (+) + (+) + (+) + (+) + (+) + (+) + (+) + (+) + (+) + (+) + (+) + (+) + (+) + (+) + (+) + (+) + (+) + (+) + (+) + (+) + (+) + (+) + (+) + (+) + (+) + (+) + (+) + (+) + (+) + (+) + (+) + (+) + (+) + (+) + (+) + (+) + (+) + (+) + (+) + (+) + (+) + (+) + (+) + (+) + (+) + (+) + (+) + (+) + (+) + (+) + (+) + (+) + (+) + (+) + (+) + (+) + (+) + (+) + (+) + (+) + (+) + (+) + (+) + (+) + (+) + (+) + (+) + (+) + (+) + (+) + (+) + (+) + (+) + (+) + (+) + (+) + (+) + (+) + (+) + (+) + (+) + (+) + (+) + (+) + (+) + (+) + (+) + (+) + (+) + (+) + (+) + (+) + (+) + (+) + (+) + (+) + (+) + (+) + (+) + (+) + (+) + (+) + (+) + (+) + (+) + (+) + (+) + (+) + (+) + (+) + (+) + (+) + (+) + (+) + (+) + (+) + (+) + (+) + (+) + (+) + (+) + (+) + (+) + (+) + (+) + (+) + (+) + (+) + (+) + (+) + (+) + (+) + (+) + (+) + (+) + (+) + (+) + (+) + (+) + (+) + (+) + (+) + (+) + (+) + (+) + (+) + (+) + (+) + (+) + (+) + (+) + (+) + (+) + (+) + (+) + (+) + (+) + (+) + (+) + (+) + (+) + (+) + (+) + (+) + (+) + (+) + (+) + (+) + (+) + (+) + (+) + (+) + (+) + (+) + (+) + (+) + (+) + (+) + (+) + (+) + (+) + (+) + (+) + (+) + (+) + (+) + (+) + (+) + (+) + (+) + (+) + (+) + (+) + (+) + (+) + (+) + (+) + (+) + (+) + (+) + (+) + (+) + (+) + (+) + (+) + (+) + (+) + (+) + (+) + (+) + (+) + (+) + (+) + (+) + (+) + (+) + (+) + (+) + (+) + (+) + (+) + (+) + (+) + (+) + (+) + (+) + |
| Lifting power required               | kg         | 2 500         | 1000kg 4/7/                                                                                                                                                                                                                                                                                                                                                                                                                                                                                                                                                                                                                                                                                                                                                                                                                                                                                                                                                                                                                                                                                                                                                                                                                                                                                                                                                                                                                                                                                                                                                                                                                                                                                                                                                                                                                                                                                                                                                                                                                                                                                                                 |
| Output required at 180 bar           | l/min      | 25            |                                                                                                                                                                                                                                                                                                                                                                                                                                                                                                                                                                                                                                                                                                                                                                                                                                                                                                                                                                                                                                                                                                                                                                                                                                                                                                                                                                                                                                                                                                                                                                                                                                                                                                                                                                                                                                                                                                                                                                                                                                                                                                                             |
| Tractor hydraulic equipment required | 2 double-a | icting valves |                                                                                                                                                                                                                                                                                                                                                                                                                                                                                                                                                                                                                                                                                                                                                                                                                                                                                                                                                                                                                                                                                                                                                                                                                                                                                                                                                                                                                                                                                                                                                                                                                                                                                                                                                                                                                                                                                                                                                                                                                                                                                                                             |